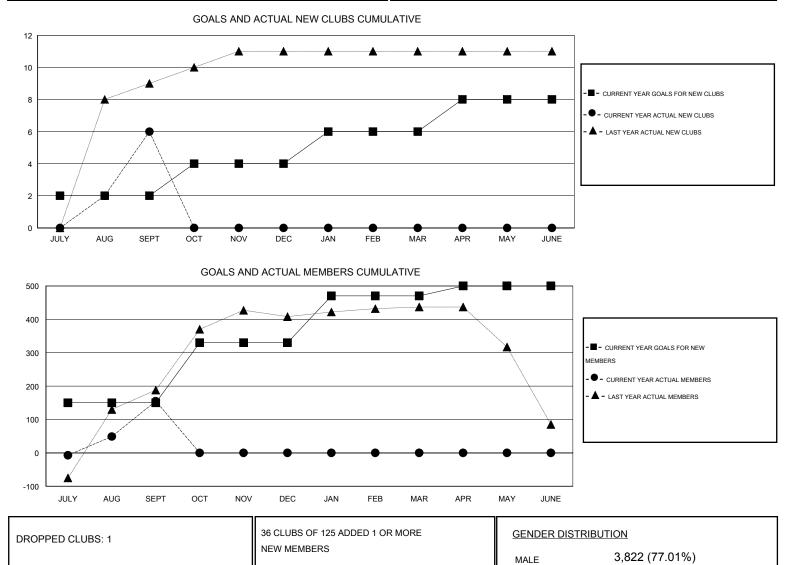

## GMT: KAMLESH JAIN

| LOCATION | INDIA |
|----------|-------|
| LOOAHON  |       |

| Clubs                 |                  |           |                  | Members               |               |                    |                                     |                    |                  |
|-----------------------|------------------|-----------|------------------|-----------------------|---------------|--------------------|-------------------------------------|--------------------|------------------|
| RESULTS FOR 2014-2015 |                  |           |                  | RESULTS FOR 2014-2015 |               |                    |                                     |                    |                  |
| QUARTER               | NEW CLUB<br>GOAL | NEW CLUBS | DROPPED<br>CLUBS | NET<br>GAIN/LOSS      | QUARTER       | NEW MEMBER<br>GOAL | CHARTER AND<br>NEW MEMBERS<br>ADDED | DROPPED<br>MEMBERS | NET<br>GAIN/LOSS |
| JULY/AUG/SEPT         | 2                | 6         | 1                | 5                     | JULY/AUG/SEPT | 150                | 295                                 | 140                | 155              |
| OCT/NOV/DEC           | 2                | 0         | 0                | 0                     | OCT/NOV/DEC   | 180                | 0                                   | 0                  | 0                |
| JAN/FEB/MAR           | 2                | 0         | 0                | 0                     | JAN/FEB/MAR   | 140                | 0                                   | 0                  | 0                |
| APR/MAY/JUNE          | 2                | 0         | 0                | 0                     | APR/MAY/JUNE  | 30                 | 0                                   | 0                  | 0                |

DECEASED

CLUB CANCELLED

DROPPED MEMBERS